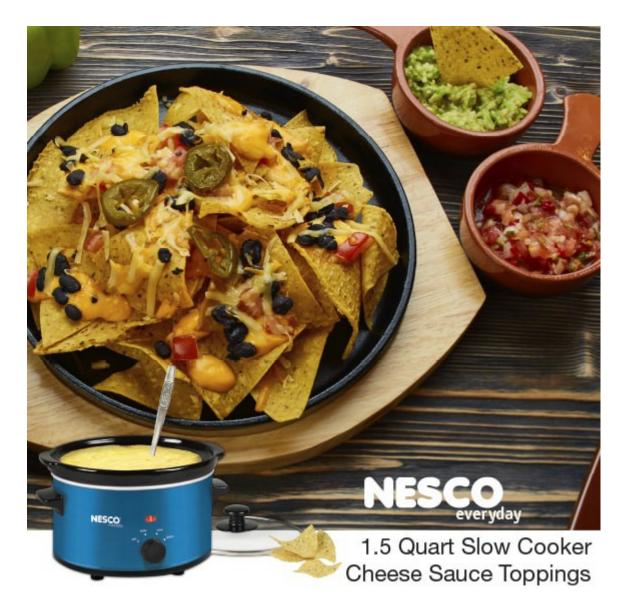

## **Cheese Sauce Toppings**

Nothing says "Party" more than a NESCO 1.5 Quart Slow Cooker filled with a warm creamy cheese sauce. Great for spooning over nacho chips, fresh steamed vegetables, or potatoes, tasty cheese sauces are always a hit on any party buffet.