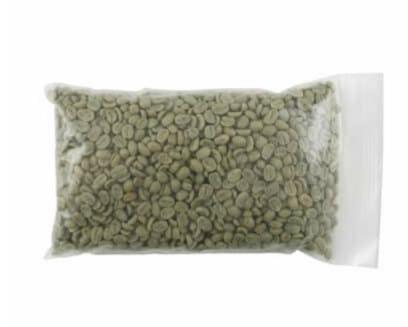

## Ecuadorian Raw, Green Coffee Beans

- 1 lb. bag of washed, unroasted Ecuador Espíndola beans
- Burman Coffee Traders' gourmet coffee beans
- For use with the <u>NESCO Coffee Bean Roaster</u>