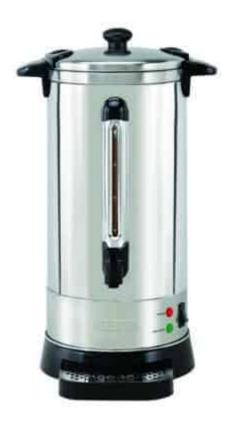

## Coffee Urn (25 cup)

- Attractive stainless steel body & 950 watt heating element
- Easy-to-use dispenser & drip-free spout with continuous pour option
- On/Off switch with protective silicone cover
- Durable plastic coffee basket
- Stay-cool grips & handles
- Locking lid & skid-proof rubber feet

## Coffee Urn (30 cup)

- Double wall insulation & 950 watt heating element
- Drip-free spout with continuous pour option & coffee level indicator
- On/Off switch with heating & ready-to-serve indicator lights
- Dishwasher safe stainless steel coffee basket
- Stay-cool handles & locking lid

#### Coffee Urn (50 cup)

- Double wall insulation
- 950 watt heating element
- Drip-free spout with continuous pour option & coffee level indicator
- On/Off switch with heating & ready-to-serve indicator lights
- Dishwasher safe stainless steel coffee basket
- Stay-cool handles, locking lid, and drip tray