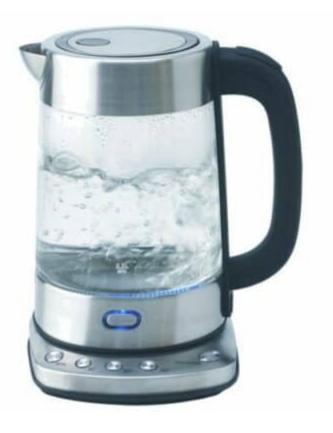

## Digital Glass Water Kettle 1.7 Liter

- 1500 watts/120 volts
- 1.8 Quart Glass Pitcher with Level Marks; BPA free
- 360 degree swivel power base with cord storage
- Stainless steel concealed heating element and trim
- Kettle turns off when reaches chosen temperature
- Removable, washable filter
- Temperature settings range from 175° F, 190° F, 200° F, and Boil
- BPA free glass pitcher with level marks
- Illuminating LED power indicator around bottom of kettle
- Over-heating protection