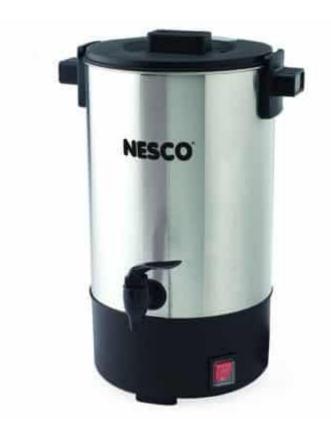

## Coffee Urn (25 cup)

- Attractive stainless steel body & 950 watt heating element
- Easy-to-use dispenser & drip-free spout with continuous pour option
- On/Off switch with protective silicone cover
- Durable plastic coffee basket
- Stay-cool grips & handles
- Locking lid & skid-proof rubber feet