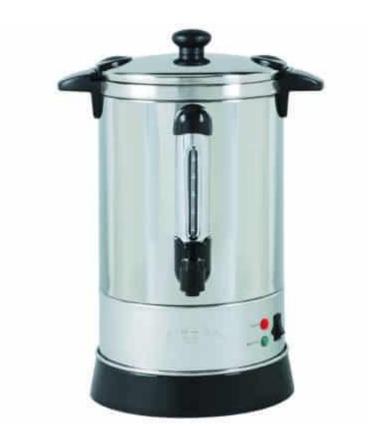

## Coffee Urn (30 cup)

- Double wall insulation & 950 watt heating element
- Drip-free spout with continuous pour option & coffee level indicator
- On/Off switch with heating & ready-to-serve indicator lights
- Dishwasher safe stainless steel coffee basket
- Stay-cool handles & locking lid