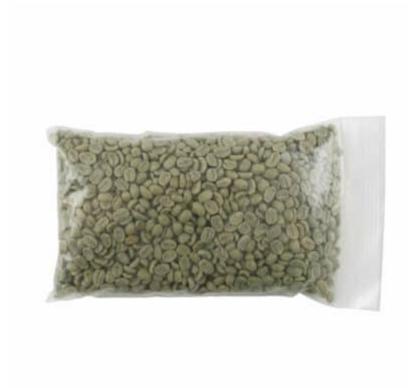

#### Guatemalan Raw, Green Coffee Beans

- 1 lb. bag of washed, unroasted Guatemalan Huehue beans
- Burman Coffee Traders' gourmet coffee beans
- For use with the <u>NESCO Coffee Bean Roaster</u>