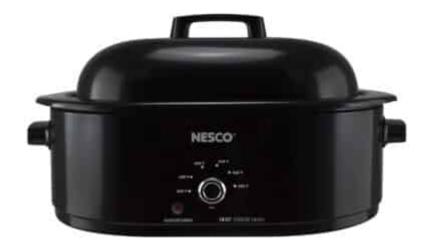

### 18 Qt. Black Roaster Oven

- 1450 heating base, 18 quart capacity
- Removable cookwell with integrated side handles
- Full-range temperature control (200°F-450°F)
- Durable porcelain enamel finish
- Includes cooking rack with lift-out handles
- Manufactured in China