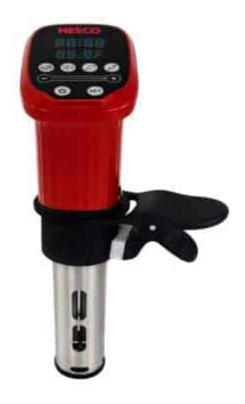

#### Sous Vide Cooker

- Eliminate the guesswork with sous vide cooking
- Illuminated LCD display with sensor touch control
- Temperature range 95°F-203°F
- Auto recipe programs for meat, fish, chicken, and vegetables
- Waterproof circulator with 360° rotating container clip
- 1000 watts