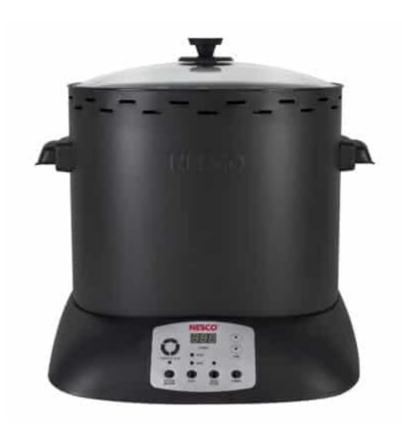

### 9.5 Qt. Digital Smart Canner

- Designed for Pressure Canning, Pressure Cooking, Steam Cooking and Slow Cooking
- Multiple Built-in Safety Features ETL Approved
- Multi-Functional Digital Display with Timer
- Features a removable 9.5 qt. Non-Stick Aluminum Inner Pot, Canning Rack, Steam Rack, Safety lock lid, and removable condensation catcher
- Includes Standard and High Altitude Limiting Valves, 10 PSI and 15 PSI