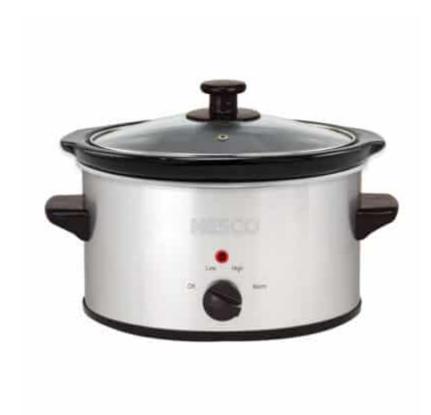

# 1.5 Qt Stainless Steel Slow Cooker

- 120 watt heating base
- 3 heat settings (High, Low, and Warm)
- Power indicator light
- Dishwasher safe ceramic pot and lid
- Stay-cool handles
- Clear tempered-glass lid with vent hole