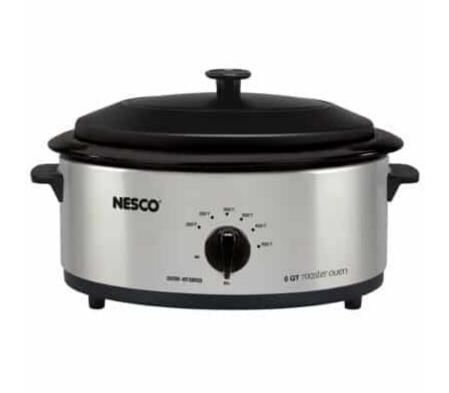

#### 6 Qt. Stainless Steel Roaster

- 750 watt heating base for moist, even cooking
- Removable 6 quart cookwell serves up to 6 people
- Full-range temperature control (200°F 450°F)
- Durable porcelain enamel finish
- Stay cool side handles
- Includes cooking rack with lift-out handles
- Manufactured in China