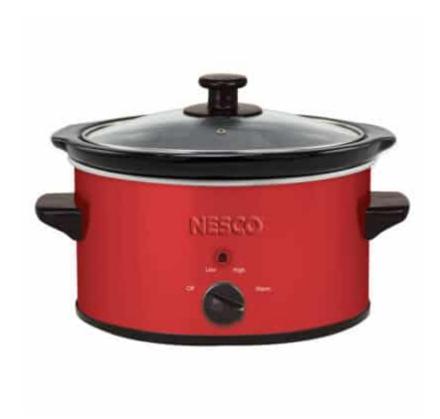

# 1.5 Qt Metallic Red Slow Cooker

- 120 watt heating base
- 3 heat settings (High, Low, and Warm)
- Power indicator light
- Dishwasher safe ceramic pot and lid
- Stay cool handles
- Clear tempered-glass lid with vent hole