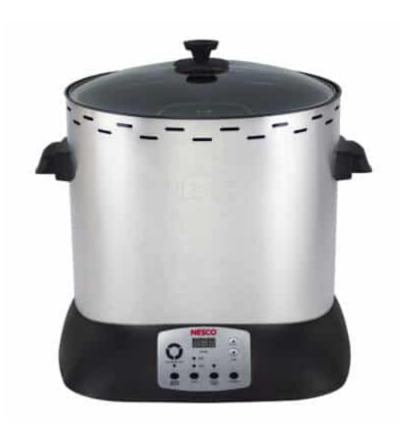

## Stainless Steel High Speed Roaster

- •1425 watts
- •Cooks up to an 18 lb. turkey in 2 hours
- •Adjustable digital timer with auto-off function
- •120 minute cooking program and manual programming for additional cooking options
- •Electronic controlled infrared heating elements with high/low heat option
- •Center heating element with on/off option for uniform cooking inside and out
- •Removable cooking stand and drip tray for easy clean up
- •Stainless steel construction and non-stick interior
- •Glass viewing cover and easy grip side handles