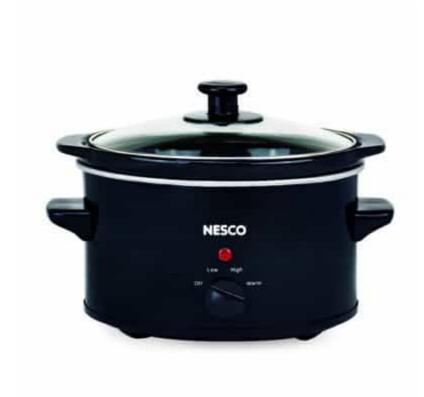

### 1.5 Qt Black Slow Cooker

- Ideal for dips, fondues, appetizers & 1-2 portion meals
- 120-watt heating base with sleek black design
- 3 Heat Settings (High, Low, Warm)
- Dishwasher-safe ceramic pot
- Indicator light for safe handling
- Stay cool handles
- Clear tempered-glass lid
- Non-slip feet