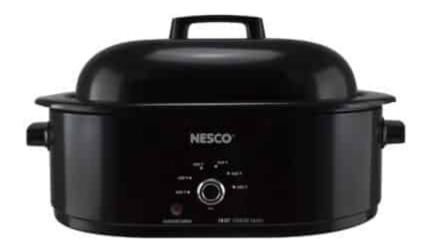

## 18 Qt. Black Roaster Oven

- 1450 heating base, 18 quart capacity
- Removable cookwell with integrated side handles
- Full-range temperature control (200°F-450°F)
- Durable porcelain enamel finish
- Includes cooking rack with lift-out handles
- Manufactured in China