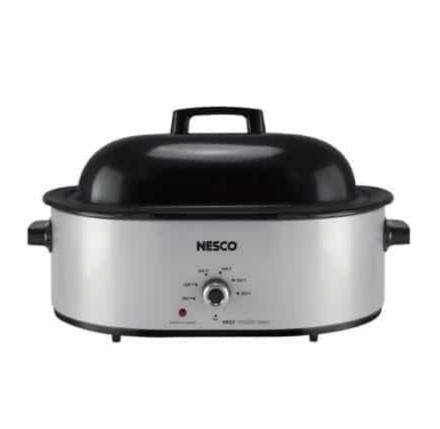

## 18 Qt. Stainless Steel Roaster Oven

- 1450 heating base, 18 quart capacity
- Removable cookwell with integrated side handles
- Full-range temperature control (200°F-450°F)
- Durable porcelain enamel finish
- Includes cooking rack with lift-out handles
- Manufactured in China