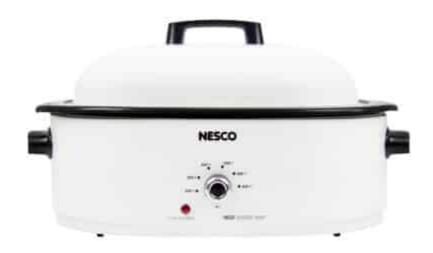

## 18 Qt. White Roaster Oven

- 1450 heating base, 18 quart capacity
- Removable cookwell with integrated side handles
- Full-range temperature control (200°F-450°F)
- Durable porcelain enamel finish
- Includes cooking rack with lift-out handles
- Manufactured in China