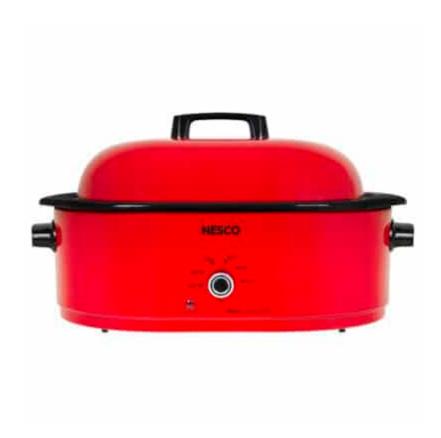

## 18 Qt. Red Roaster Oven

- 1450 heating base, 18 quart capacity
- Removable cookwell with integrated side handles
- Full-range temperature control (200°F-450°F)
- Durable porcelain enamel finish
- Includes cooking rack with lift-out handles
- Manufactured in China