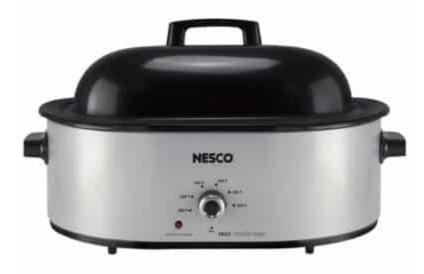

## 18 Qt. Stainless Steel Roaster Oven

- 1450 heating base, 18 quart capacity
- Removable cookwell with integrated side handles
- Full-range temperature control (200°F-450°F)
- Durable porcelain enamel finish
- Includes cooking rack with lift-out handles
- Manufactured in China