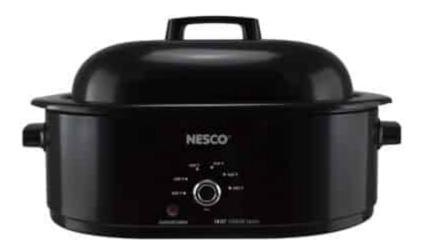

## 18 Qt. Black Roaster Oven

- 1450 heating base, 18 quart capacity
- Removable cookwell with integrated side handles
- Full-range temperature control (200°F-450°F)
- Durable porcelain enamel finish
- Includes cooking rack with lift-out handles
- Manufactured in China