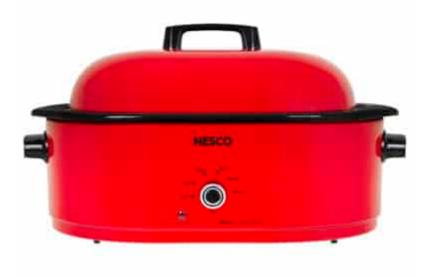

## 18 Qt. Red Roaster Oven

- 1450 heating base, 18 quart capacity
- Removable cookwell with integrated side handles
- Full-range temperature control (200°F-450°F)
- Durable porcelain enamel finish
- Includes cooking rack with lift-out handles
- Manufactured in China