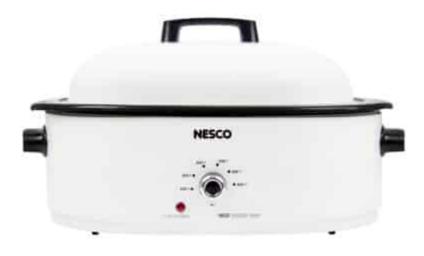

## 18 Qt. White Roaster Oven

- 1450 heating base, 18 quart capacity
- Removable cookwell with integrated side handles
- Full-range temperature control (200°F-450°F)
- Durable porcelain enamel finish
- Includes cooking rack with lift-out handles
- Manufactured in China