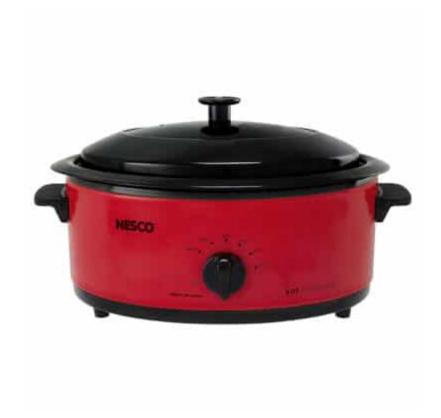

## 6 Qt. Red Roaster

- 750 watt heating base for moist, even cooking
- Removable 6 quart cookwell serves up to 6 people
- Full-range temperature control (200°F 450°F)
- Durable porcelain enamel finish
- Stay cool side handles
- Includes cooking rack with lift-out handles
- Manufactured in China