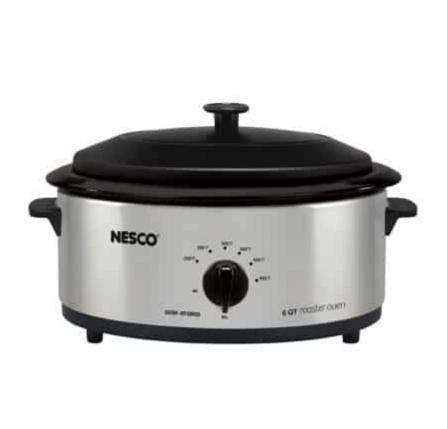

## 6 Qt. Stainless Steel Roaster

- 750 watt heating base for moist, even cooking
- Removable 6 quart cookwell serves up to 6 people
- Full-range temperature control (200°F 450°F)
- Durable porcelain enamel finish
- Stay cool side handles
- Includes cooking rack with lift-out handles
- Manufactured in China