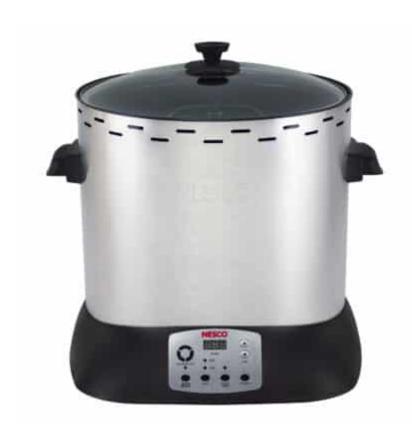

## Stainless Steel High Speed Roaster

- •1425 watts
- •Cooks up to an 18 lb. turkey in 2 hours
- •Adjustable digital timer with auto-off function
- •120 minute cooking program and manual programming for additional cooking options
- •Electronic controlled infrared heating elements with high/low heat option
- •Center heating element with on/off option for uniform cooking inside and out
- •Removable cooking stand and drip tray for easy clean up
- •Stainless steel construction and non-stick interior
- •Glass viewing cover and easy grip side handles