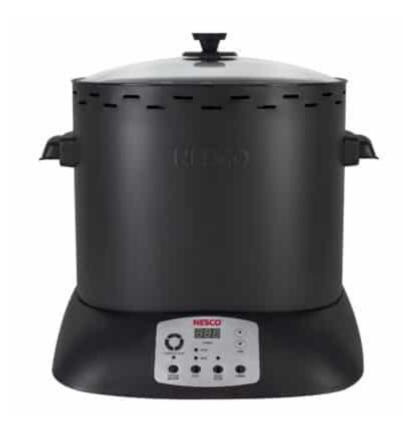

## Black High Speed Roaster

- •1425 watts
- •Cooks up to an 18 lb. turkey in 2 hours
- •Adjustable digital timer with auto-off function
- •120 minute cooking program and manual programming for additional cooking options
- •Electronic controlled infrared heating elements with high/low heat option
- •Center heating element with on/off option for uniform cooking inside and out
- •Removable cooking stand and drip tray for easy clean up
- •Stainless steel construction and non-stick interior
- •Glass viewing cover and easy grip side handles