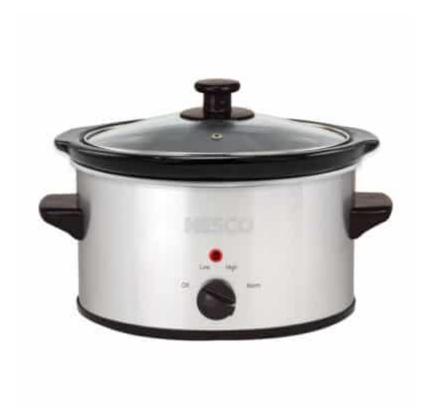

## 1.5 Qt Stainless Steel Slow Cooker

- 120 watt heating base
- 3 heat settings (High, Low, and Warm)
- Power indicator light
- Dishwasher safe ceramic pot and lid
- Stay-cool handles
- Clear tempered-glass lid with vent hole