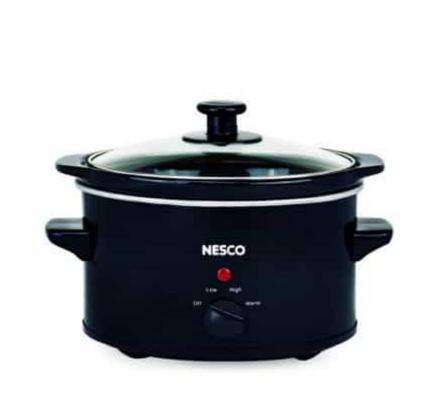

## 1.5 Qt Black Slow Cooker

- Ideal for dips, fondues, appetizers & 1-2 portion meals
- 120-watt heating base with sleek black design
- 3 Heat Settings (High, Low, Warm)
- Dishwasher-safe ceramic pot
- Indicator light for safe handling
- Stay cool handles
- Clear tempered-glass lid
- Non-slip feet