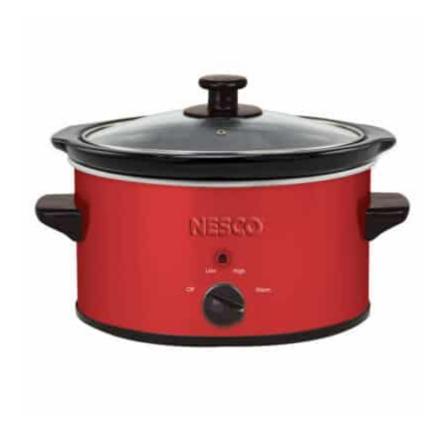

## 1.5 Qt Metallic Red Slow Cooker

- 120 watt heating base
- 3 heat settings (High, Low, and Warm)
- Power indicator light
- Dishwasher safe ceramic pot and lid
- Stay cool handles
- Clear tempered-glass lid with vent hole