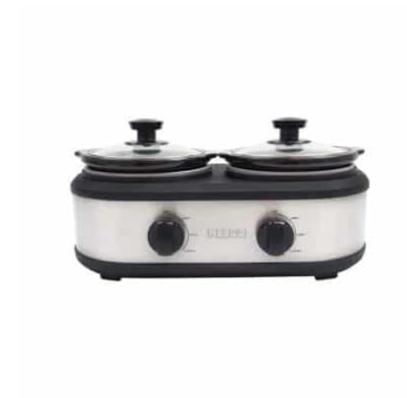

## **Dual Serving Station**

- Designed for serving two dishes at meals and gatherings
- Includes two 1.25 qt. ceramic pots, total cooking capacity 2.5 qts.
- 170-watt base with stainless steel exterior finish
- Separate control dials with 3-heat settings (High, Low, Warm)