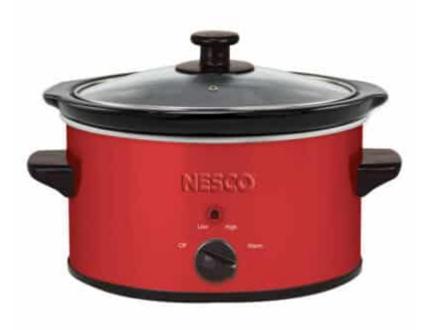

## 1.5 Qt Metallic Red Slow Cooker

- 120 watt heating base
- 3 heat settings (High, Low, and Warm)
- Power indicator light
- Dishwasher safe ceramic pot and lid
- Stay cool handles
- Clear tempered-glass lid with vent hole