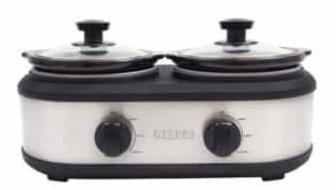

## **Dual Serving Station**

- Designed for serving two dishes at meals and gatherings
- Includes two 1.25 qt. ceramic pots, total cooking capacity 2.5 qts.
- 170-watt base with stainless steel exterior finish
- Separate control dials with 3-heat settings (High, Low, Warm)