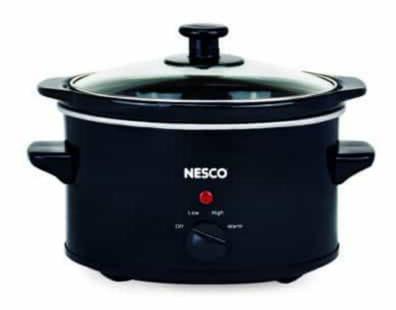

## 1.5 Qt Black Slow Cooker

- Ideal for dips, fondues, appetizers & 1-2 portion meals
- 120-watt heating base with sleek black design
- 3 Heat Settings (High, Low, Warm)
- Dishwasher-safe ceramic pot
- Indicator light for safe handling
- Stay cool handles
- Clear tempered-glass lid
- Non-slip feet