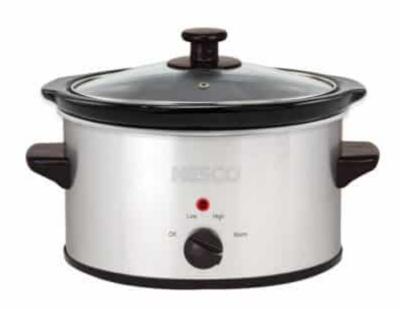

## 1.5 Qt Stainless Steel Slow Cooker

- 120 watt heating base
- 3 heat settings (High, Low, and Warm)
- Power indicator light
- Dishwasher safe ceramic pot and lid
- Stay-cool handles
- Clear tempered-glass lid with vent hole