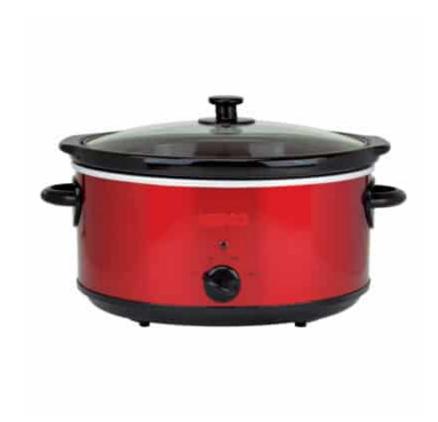

## 6 Qt. Analog Metallic Red Slow Cooker

- 260 watt heating base
- 3 heat settings (High, Low, and Warm)
- Power indicator light
- Dishwasher safe ceramic pot and lid
- Stay cool handles
- Clear tempered-glass lid with vent hole