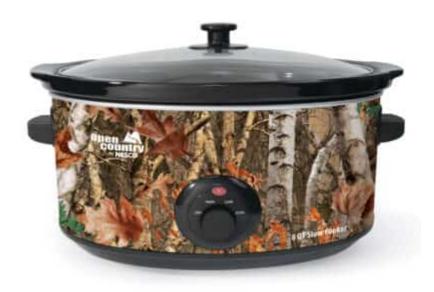

### 8 Qt. Camouflage Slow Cooker

- 8 QT capacity oval shaped slow cooker
- 380 watt heating base with desirable camouflage design
- Removable ceramic pot for easy clean-up with tempered glass lid for quick viewing
- Power indicator light & temperature settings for high, low and auto (keep-warm)
- Cool touch lid knob and stay-cool side handles