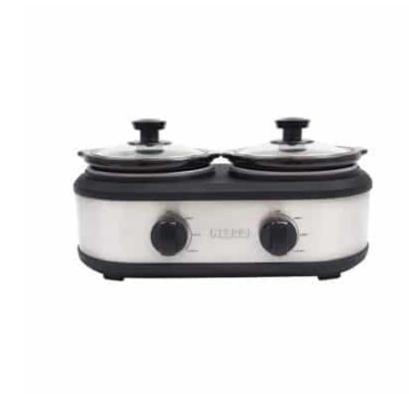

### **Dual Serving Station**

- Designed for serving two dishes at meals and gatherings
- Includes two 1.25 qt. ceramic pots, total cooking capacity 2.5 qts.
- 170-watt base with stainless steel exterior finish
- Separate control dials with 3-heat settings (High, Low, Warm)