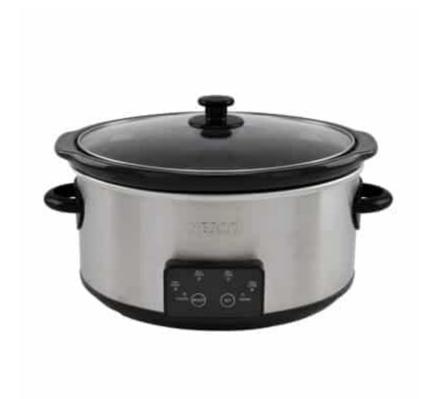

## 6 Qt. Digital Stainless Steel Slow Cooker

- 260 watt heating base
- Pre-programmed time & temperature settings
- Power indicator light
- Dishwasher safe ceramic pot and lid
- Stay cool handles
- Clear tempered-glass lid with vent hole