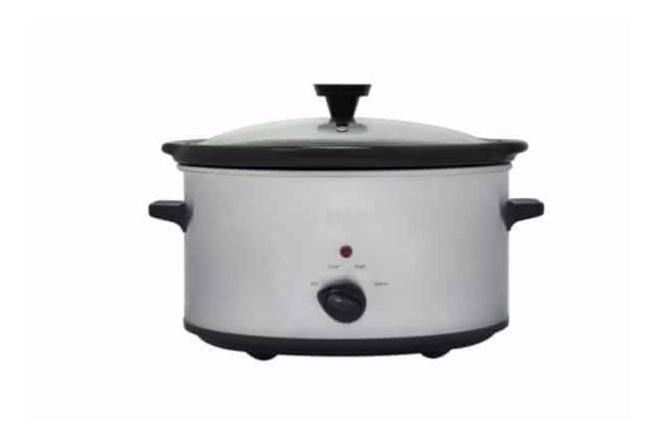

### 1.5 Qt Stainless Steel Slow Cooker

- 120 watt heating base
- 3 heat settings (High, Low, and Warm)
- Power indicator light
- Dishwasher safe ceramic pot and lid
- Stay-cool handles
- Clear tempered-glass lid with vent hole