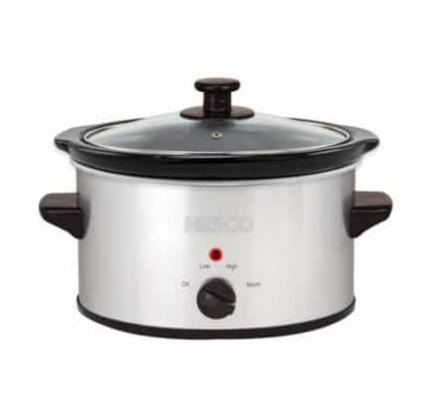

### 1.5 Qt Stainless Steel Slow Cooker

- 120 watt heating base
- 3 heat settings (High, Low, and Warm)
- Power indicator light
- Dishwasher safe ceramic pot and lid
- Stay-cool handles
- Clear tempered-glass lid with vent hole