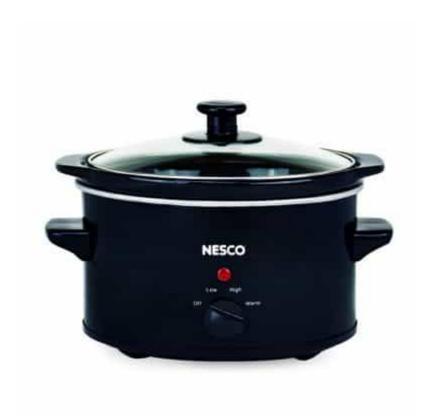

#### 1.5 Qt Black Slow Cooker

- Ideal for dips, fondues, appetizers & 1-2 portion meals
- 120-watt heating base with sleek black design
- 3 Heat Settings (High, Low, Warm)
- Dishwasher-safe ceramic pot
- Indicator light for safe handling
- Stay cool handles
- Clear tempered-glass lid
- Non-slip feet