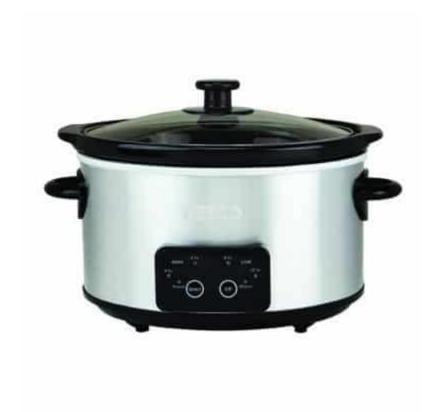

### 4 Qt. Digital Stainless Steel

#### Slow Cooker

- 210 Watts/120 volts
- 4 Quart capacity
- Removable ceramic crock for refrigerator or oven
- Clear tempered-glass lid
- 3 heat settings: High, Low, and Auto (keep warm) setting for cooking or re-heating
- Power indicator light
- Thermostatically controlled heating
- Dishwasher Safe Lid & Crock
- Easy to use digital display with automatic shut-off