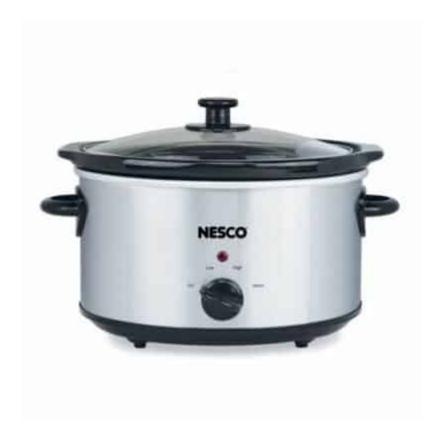

### 1.5 Qt Stainless Steel Slow Cooker

- 120 watt heating base
- 3 heat settings (High, Low, and Warm)
- Power indicator light
- Dishwasher safe ceramic pot and lid
- Stay-cool handles
- Clear tempered-glass lid with vent hole