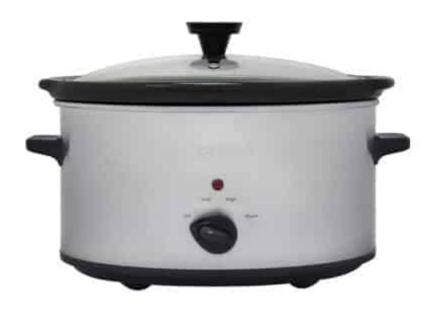

### 6 Qt. Stainless Steel Analog Slow Cooker

- 260 watt heating base
- 3 heat settings (High, Low, and Warm)
- Power indicator light
- Dishwasher safe ceramic pot and lid
- Stay cool handles
- Clear tempered-glass lid with vent hole