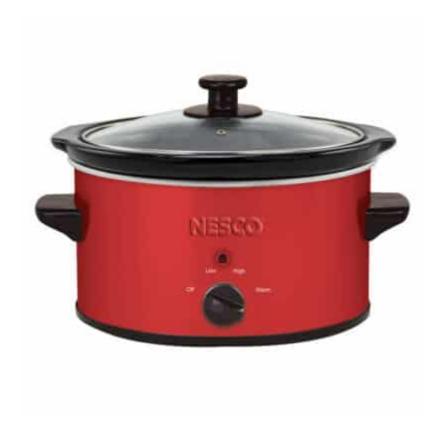

# 1.5 Qt Metallic Red Slow Cooker

- 120 watt heating base
- 3 heat settings (High, Low, and Warm)
- Power indicator light
- Dishwasher safe ceramic pot and lid
- Stay cool handles
- Clear tempered-glass lid with vent hole