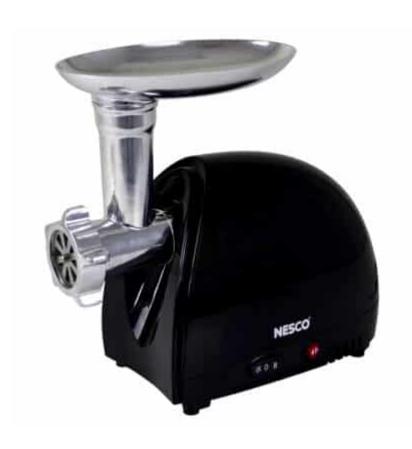

## 500 Watt Black Food Grinder (FG-100)

- 500 watt motor with forward and reverse speeds
- Easy to remove aluminum #5 grinding head and die-cast hopper
- 3 grinding plate options (fine, medium, coarse)
- Stable design prevents tipping, disassembles for easy cleaning
- Includes food pusher and sausage stuffing accessories
- Grinds up to 3 lbs. of meat per minute