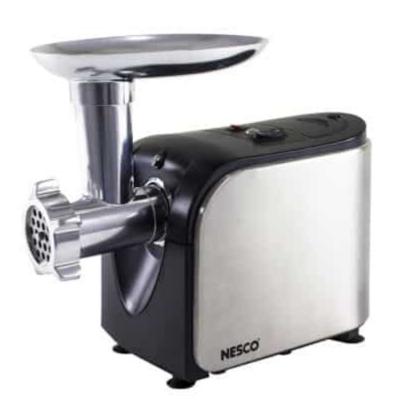

## 500 Watt Stainless Steel Food Grinder (FG-180)

- Stainless steel wrapped base with 500 watt motor
- Power indicator light with reverse, stuff and grind functions
- Easy to remove aluminum #5 grinding head and die-cast hopper
- 3 grinding plate options (fine, medium, coarse) with built-in plate storage
- Includes food pusher and sausage stuffing accessories
- Grinds up to 3 lbs. of meat per minute