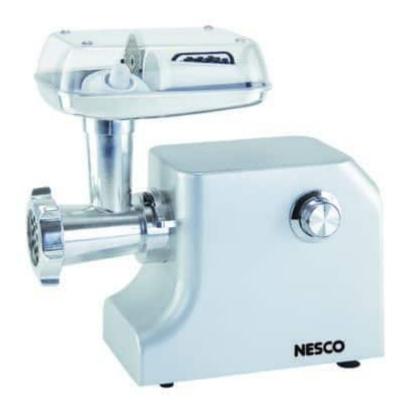

## #8 Dual-Speed Food Grinder

- Powerful 750 watt motor
- Aluminum #8 grinder head with 2 grinding plate options,
  medium and coarse
- Control dial with grind, stuff, and reverse speeds
- Large hopper with parts carrier and storage cover that doubles as a meat tray
- Includes food pusher, sausage stuffing attachments, and plate-cleaning pad
- Grinds up to 5.5 lbs. per minute