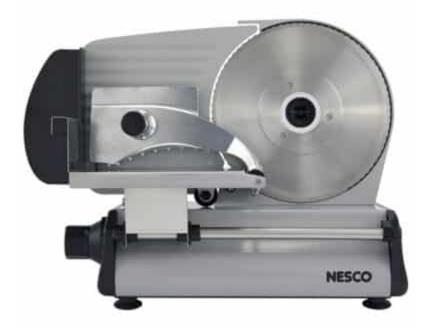

## 180 Watt Food Slicer with 8.7" Blade (FS-250)

- Stainless steel food carriage with forward tilt
- Detachable 8.7" serrated stainless-steel blade
- Adjustable thickness control dial ranges from deli thin to 9/16"
- Die cast aluminum housing with 180-watt motor
- Recessed power switch & non-slip feet
- Quick release feature for easy cleaning