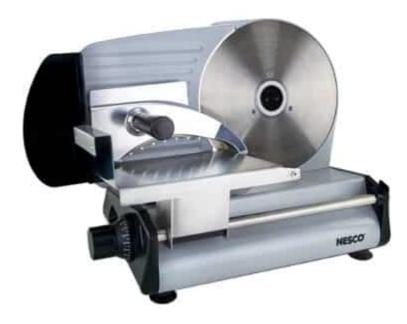

## Professional 8.7" Food Slicer (FS-300)

- Die cast aluminum housing with DC powered motor
- Stainless steel food carriage with forward tilt
- Detachable 8.7 inch non-serrated stainless steel blade
- Adjustable thickness control dial ranges from deli thin to 9/16 inch
- Recessed power switch
- Non-slip feet
- Quick release feature for easy cleaning