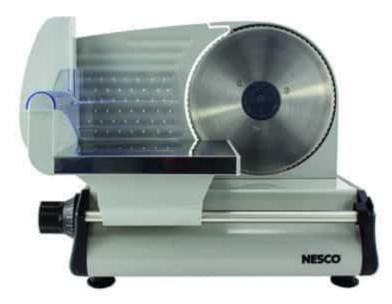

## 180 Watt Food Slicer with 7.5" Blade (FS-200)

- Stainless steel wrapped food carriage with forward tilt
- Detachable 7.5 inch serrated stainless-steel blade
- Adjustable thickness control dial ranges from deli thin to 9/16"
- Die cast aluminum housing with 180 watt motor
- Recessed power switch & non-slip feet
- Quick release feature for easy cleaning