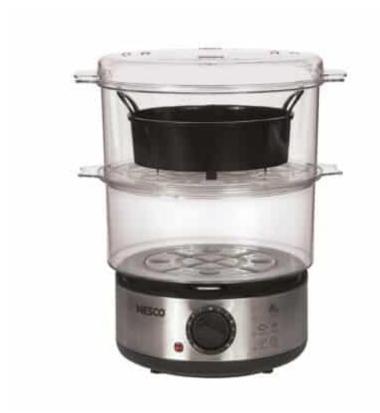

## 5 Qt Food Steamer

- 400 Watts of steaming power, 5qt total capacity
- BPA free plastic: Two 2.5qt steaming trays and a 2-cup rice bowl
- 60-minute timer with power indicator light & auto shutoff
- Includes removable divider for taller foods
- Stainless steel wrapped heating base