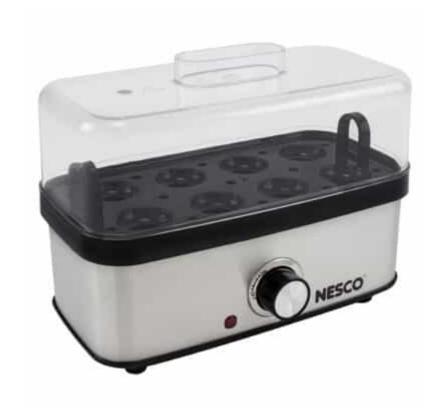

### Egg Cooker

- 400 watt heating base cooks up to eight eggs at a time
- Clear, vented BPA-free lid for convenient viewing
- Power indicator light and control dial with auto shut-off alarm
- Non-electrical components are BPA free & dishwasher safe
- Measuring cup with piercing pin prevents shells from cracking