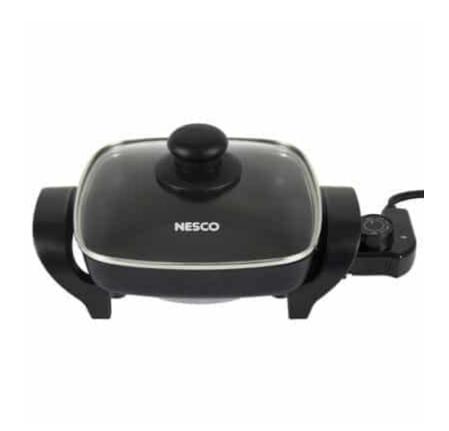

#### 8 Inch Electric Skillet

- 1.75 inch deep die-cast interior for frying, grilling, simmering & sautéing
- Premium non-stick 8 inch X 8 inch cooking surface for easy cleanup
- Durable dishwasher-safe glass lid with large handle & safety valve
- Easy-to-read adjustable temperature control
- Large heat-resistant side handles