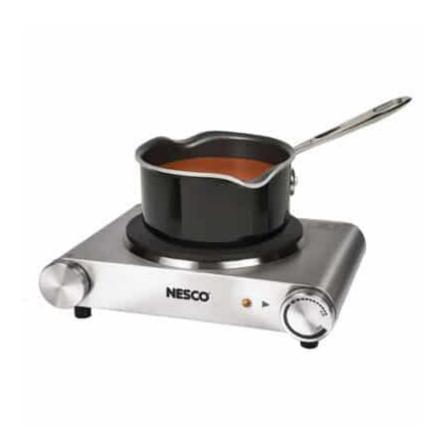

# Single Burner

- Stainless steel housing with 7.4 inch solid cast iron plate
- Adjustable temperature dial with thermal fuse overheating protection
- Power indicator light
- Skid-proof rubber feet
- 1500 watts