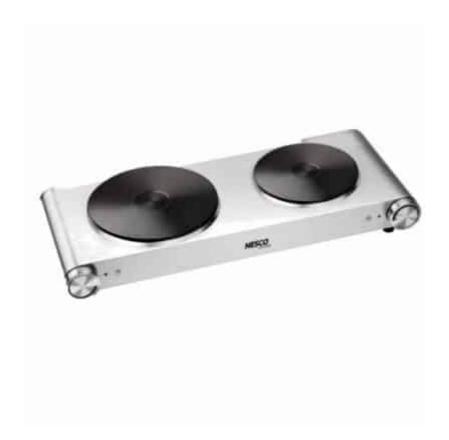

#### Double Burner

- Stainless steel housing with 7.4 inch and 6.1 inch solid cast iron plates
- Separate adjustable temperature dials with thermal fuse overheating protection
- 1800 watts / 900 per burner plate
- Power indicator lights
- Skid-proof rubber feet