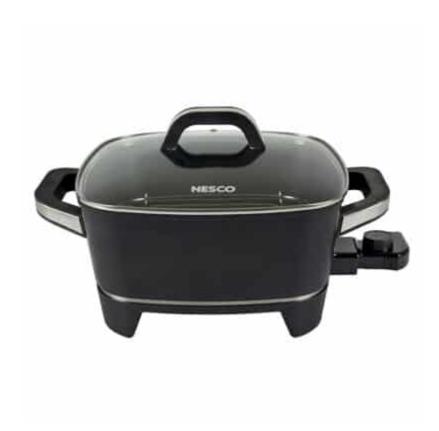

#### 12 Inch Electric Skillet

- 4 inch deep die-cast interior for roasting, frying, steaming or baking
- Premium non-stick 12 inch X 12 inch cooking surface for easy cleanup
- Easy-to-read adjustable temperature control & large heatresistant side handles
- Durable dishwasher-safe glass lid with large handle & safety valve
- Includes: Steaming & Roasting Rack