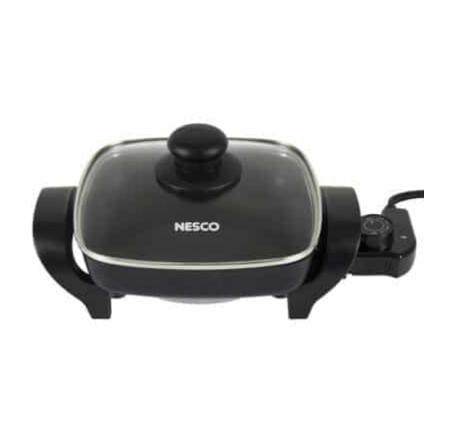

## 8 Inch Electric Skillet

- 1.75 inch deep die-cast interior for frying, grilling, simmering & sautéing
- Premium non-stick 8 inch X 8 inch cooking surface for easy cleanup
- Durable dishwasher-safe glass lid with large handle & safety valve
- Easy-to-read adjustable temperature control
- Large heat-resistant side handles