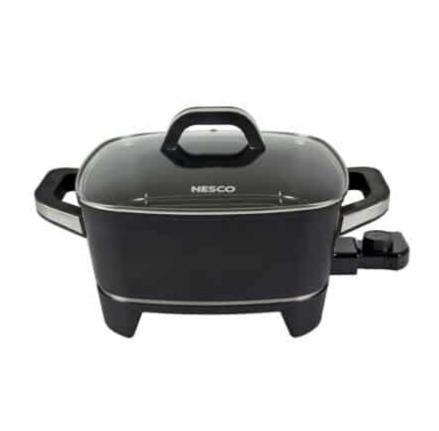

## 12 Inch Electric Skillet

- 4 inch deep die-cast interior for roasting, frying, steaming or baking
- Premium non-stick 12 inch X 12 inch cooking surface for easy cleanup
- Easy-to-read adjustable temperature control & large heatresistant side handles
- Durable dishwasher-safe glass lid with large handle & safety valve
- Includes: Steaming & Roasting Rack