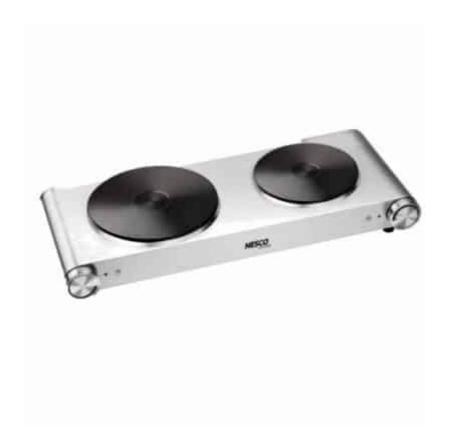

## Double Burner

- Stainless steel housing with 7.4 inch and 6.1 inch solid cast iron plates
- Separate adjustable temperature dials with thermal fuse overheating protection
- 1800 watts / 900 per burner plate
- Power indicator lights
- Skid-proof rubber feet