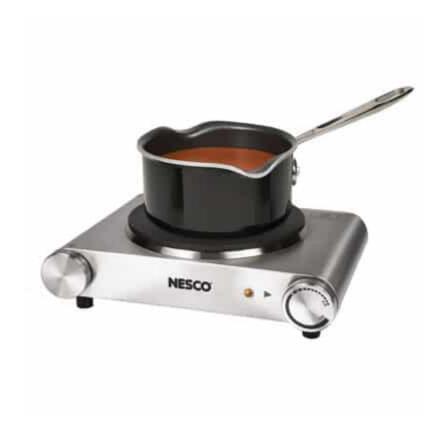

## Single Burner

- Stainless steel housing with 7.4 inch solid cast iron plate
- Adjustable temperature dial with thermal fuse overheating protection
- Power indicator light
- Skid-proof rubber feet
- 1500 watts