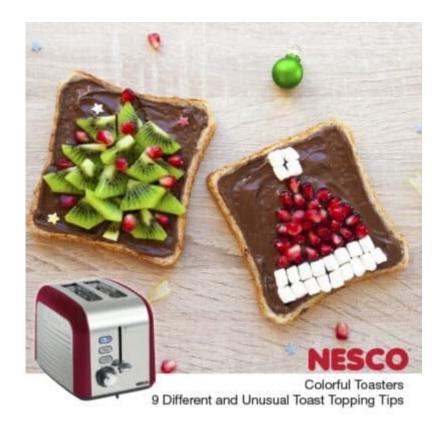

## **Toast Topping Tips**

Venture outside your favorite traditional toast toppings like PB & J with these delicious combos! All you need is your NESCO Two Slice Toaster and a few kitchen staples to make a perfect, crispy snack. Don't forget to tell us what you think!

- 1. Cold meatloaf and ketchup
- 2. Cheddar cheese and apple butter
- 3. Peanut butter and mayonnaise
- 4. Fried Spam and sliced pineapple
- 5. Peanut butter and chocolate syrup
- 6. Cake frosting and dried fruit
- 7. Tomato and pesto
- 8. Cream cheese, cinnamon, and apple
- 9. Chocolate frosting or nutella, kiwi, and pomegranate seeds
- 10. Chocolate frosting or nutella, marshmallows, and pomegranate seeds